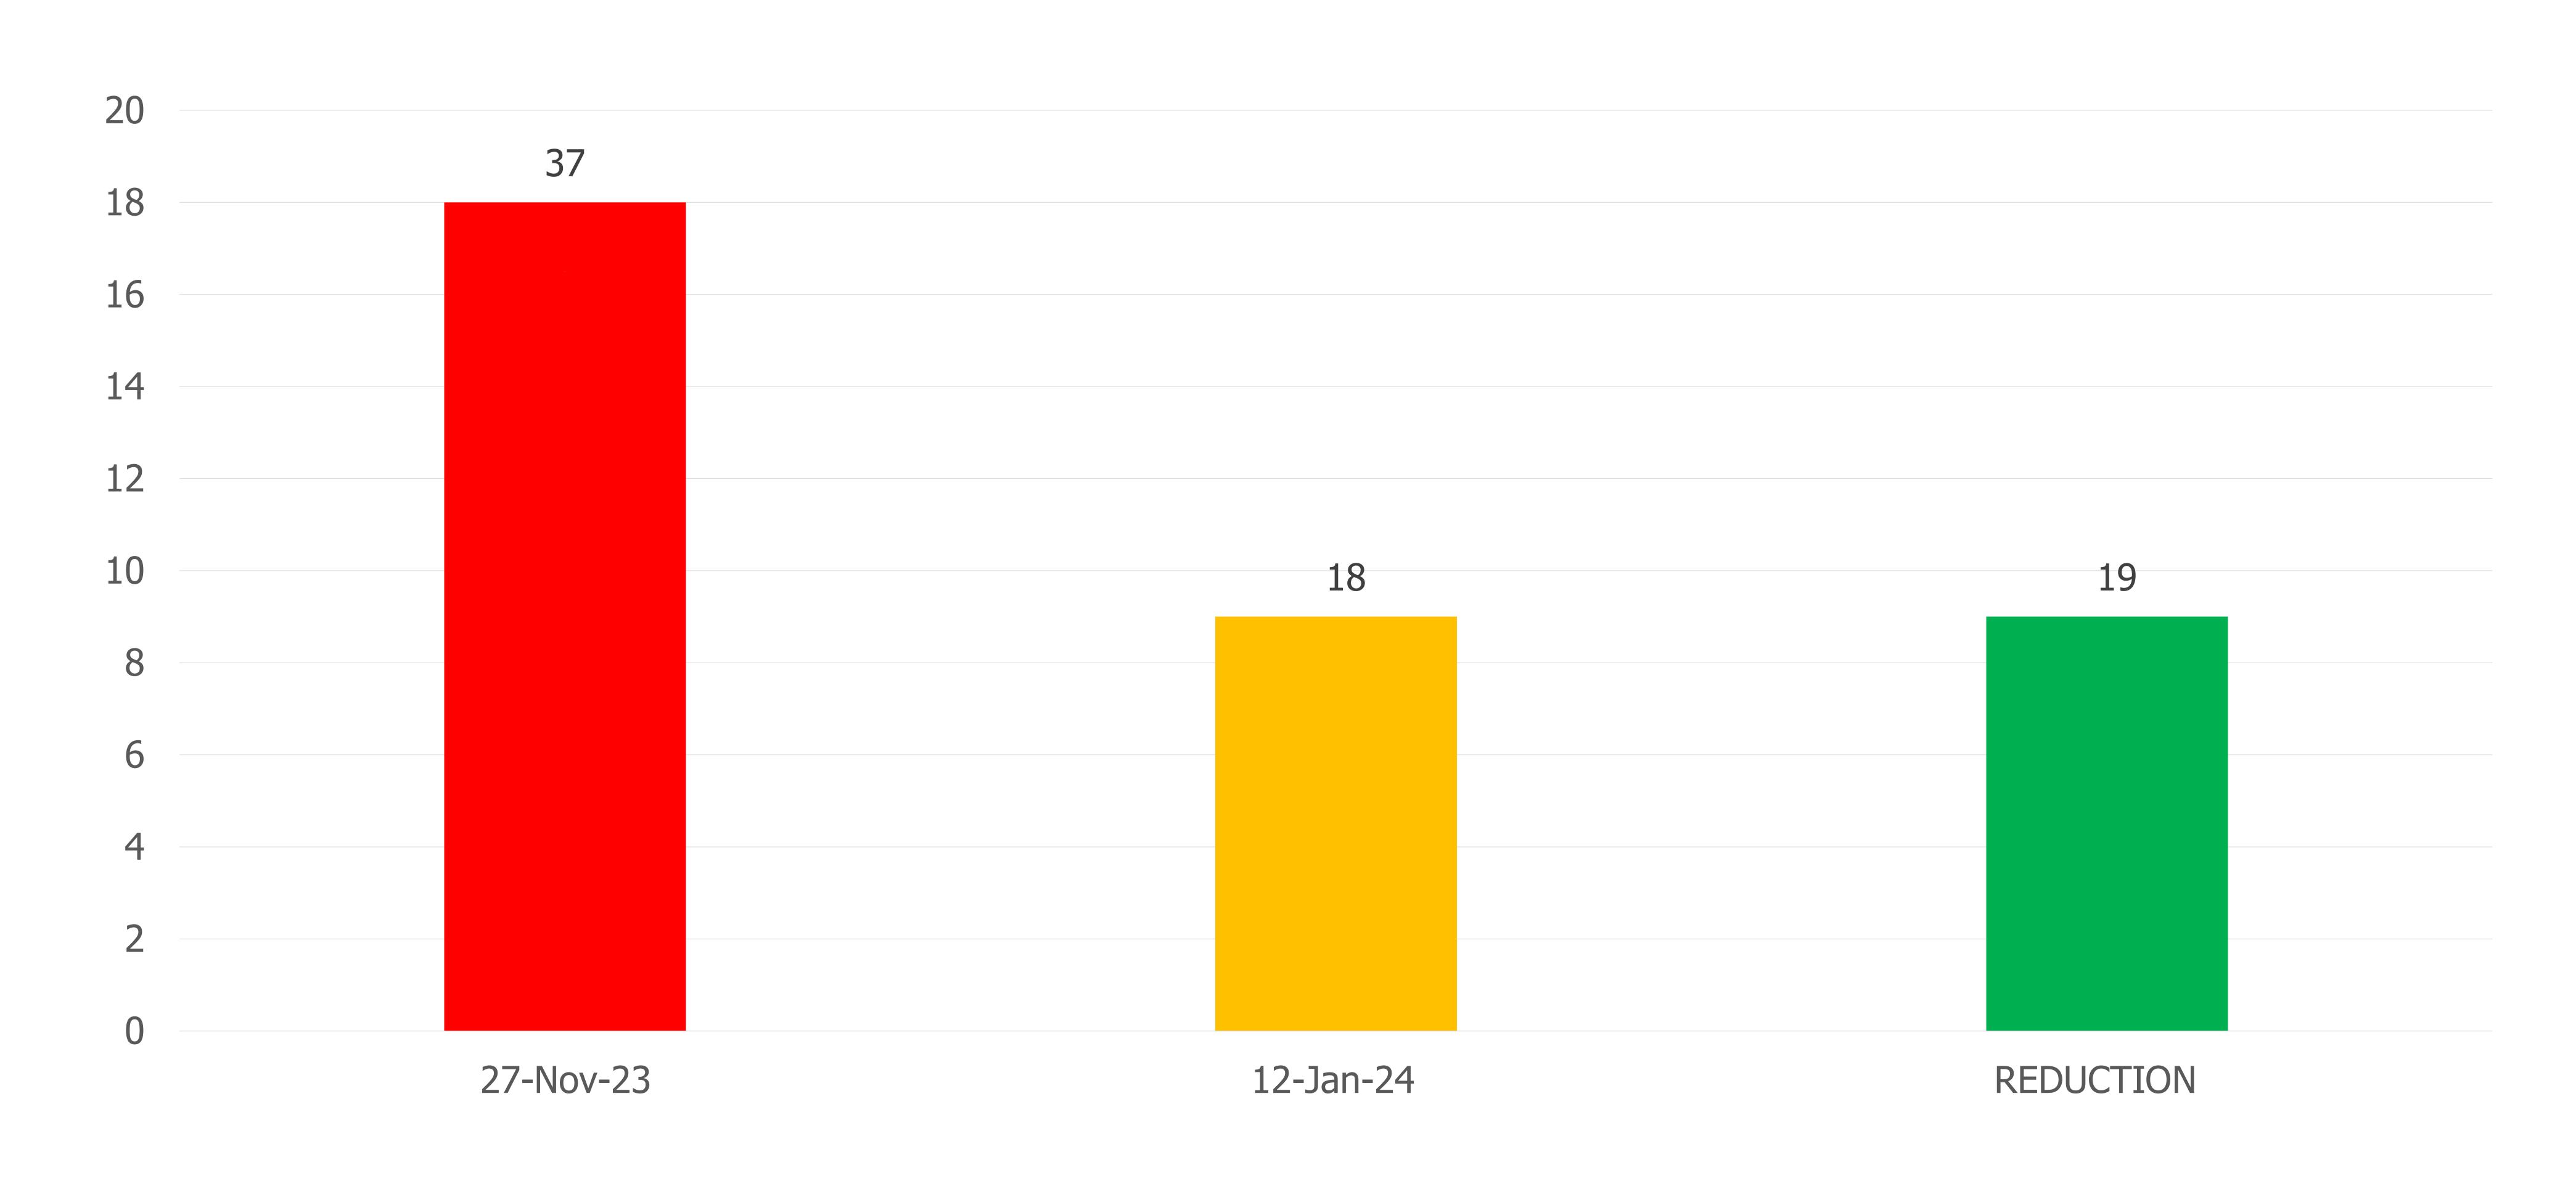

In efforts to keep stakeholders informed regarding the Container Recovery Plan, Transnet is providing daily status updates on the performance of port and terminal operations.

As of 12 January 2024, there are a total of 18 container vessels at anchorage and a total of 34 gangs deployed across the ports.