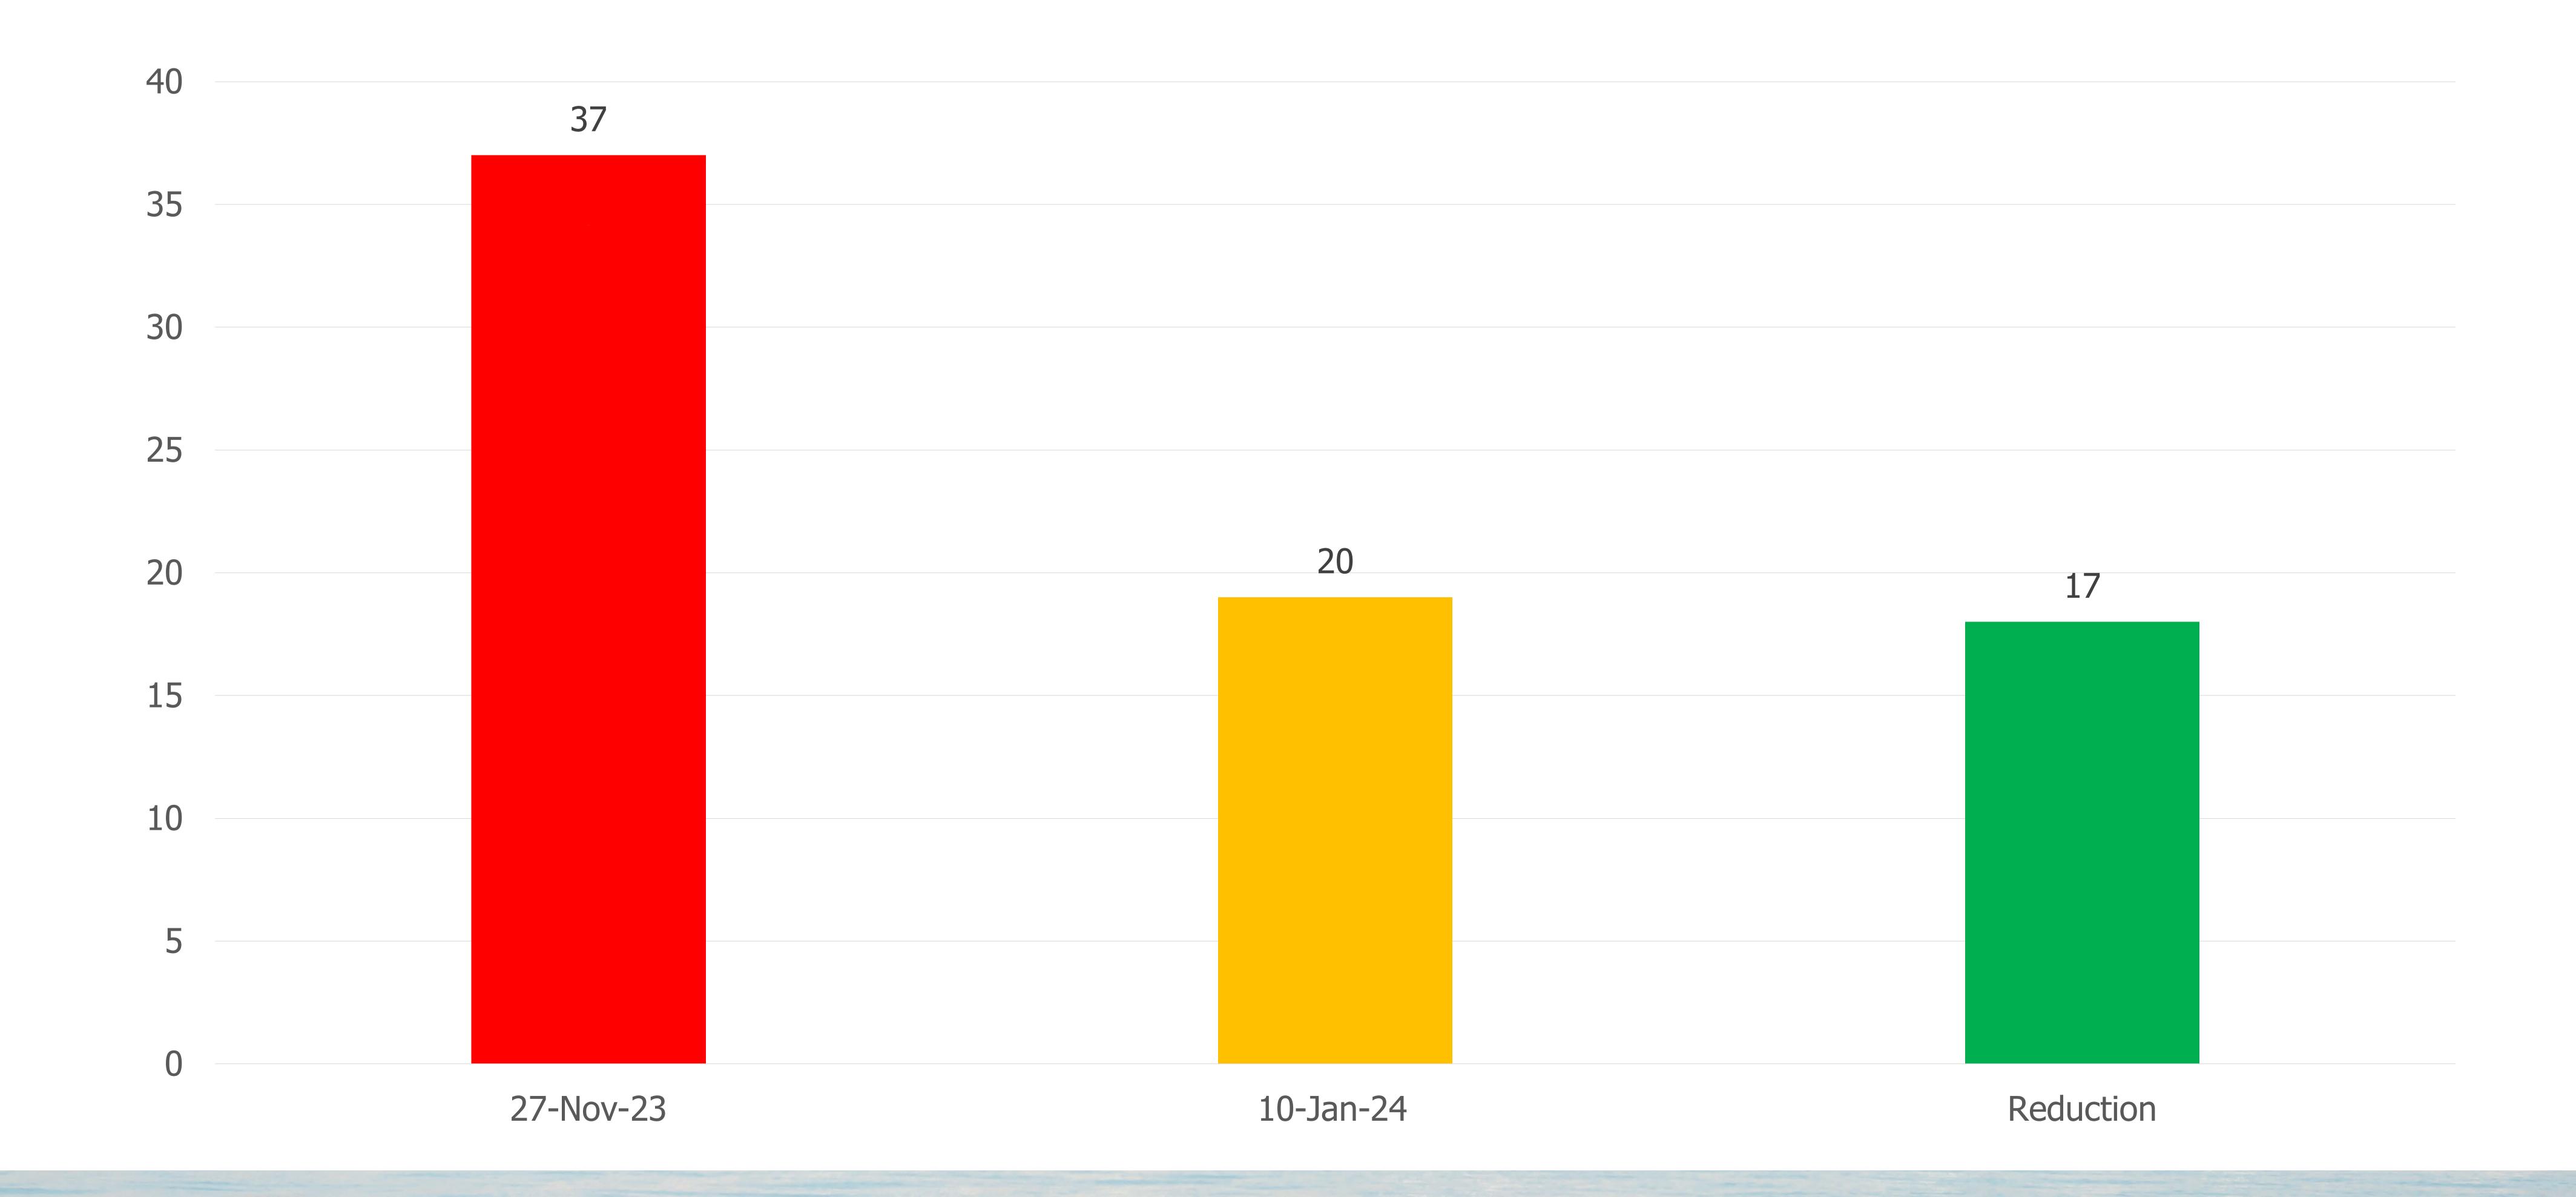

## Total Number of All Ports Container Vessels @Anchorage as 27th November and 10th January 2024.

GISTER

In efforts to keep stakeholders informed regarding the Container Recovery Plan, Transnet is providing daily status updates on the performance of port and terminal operations.

As of 10 January 2024, there are a total of 20 container vessels at anchorage and a total of 35 gangs deployed across the ports.