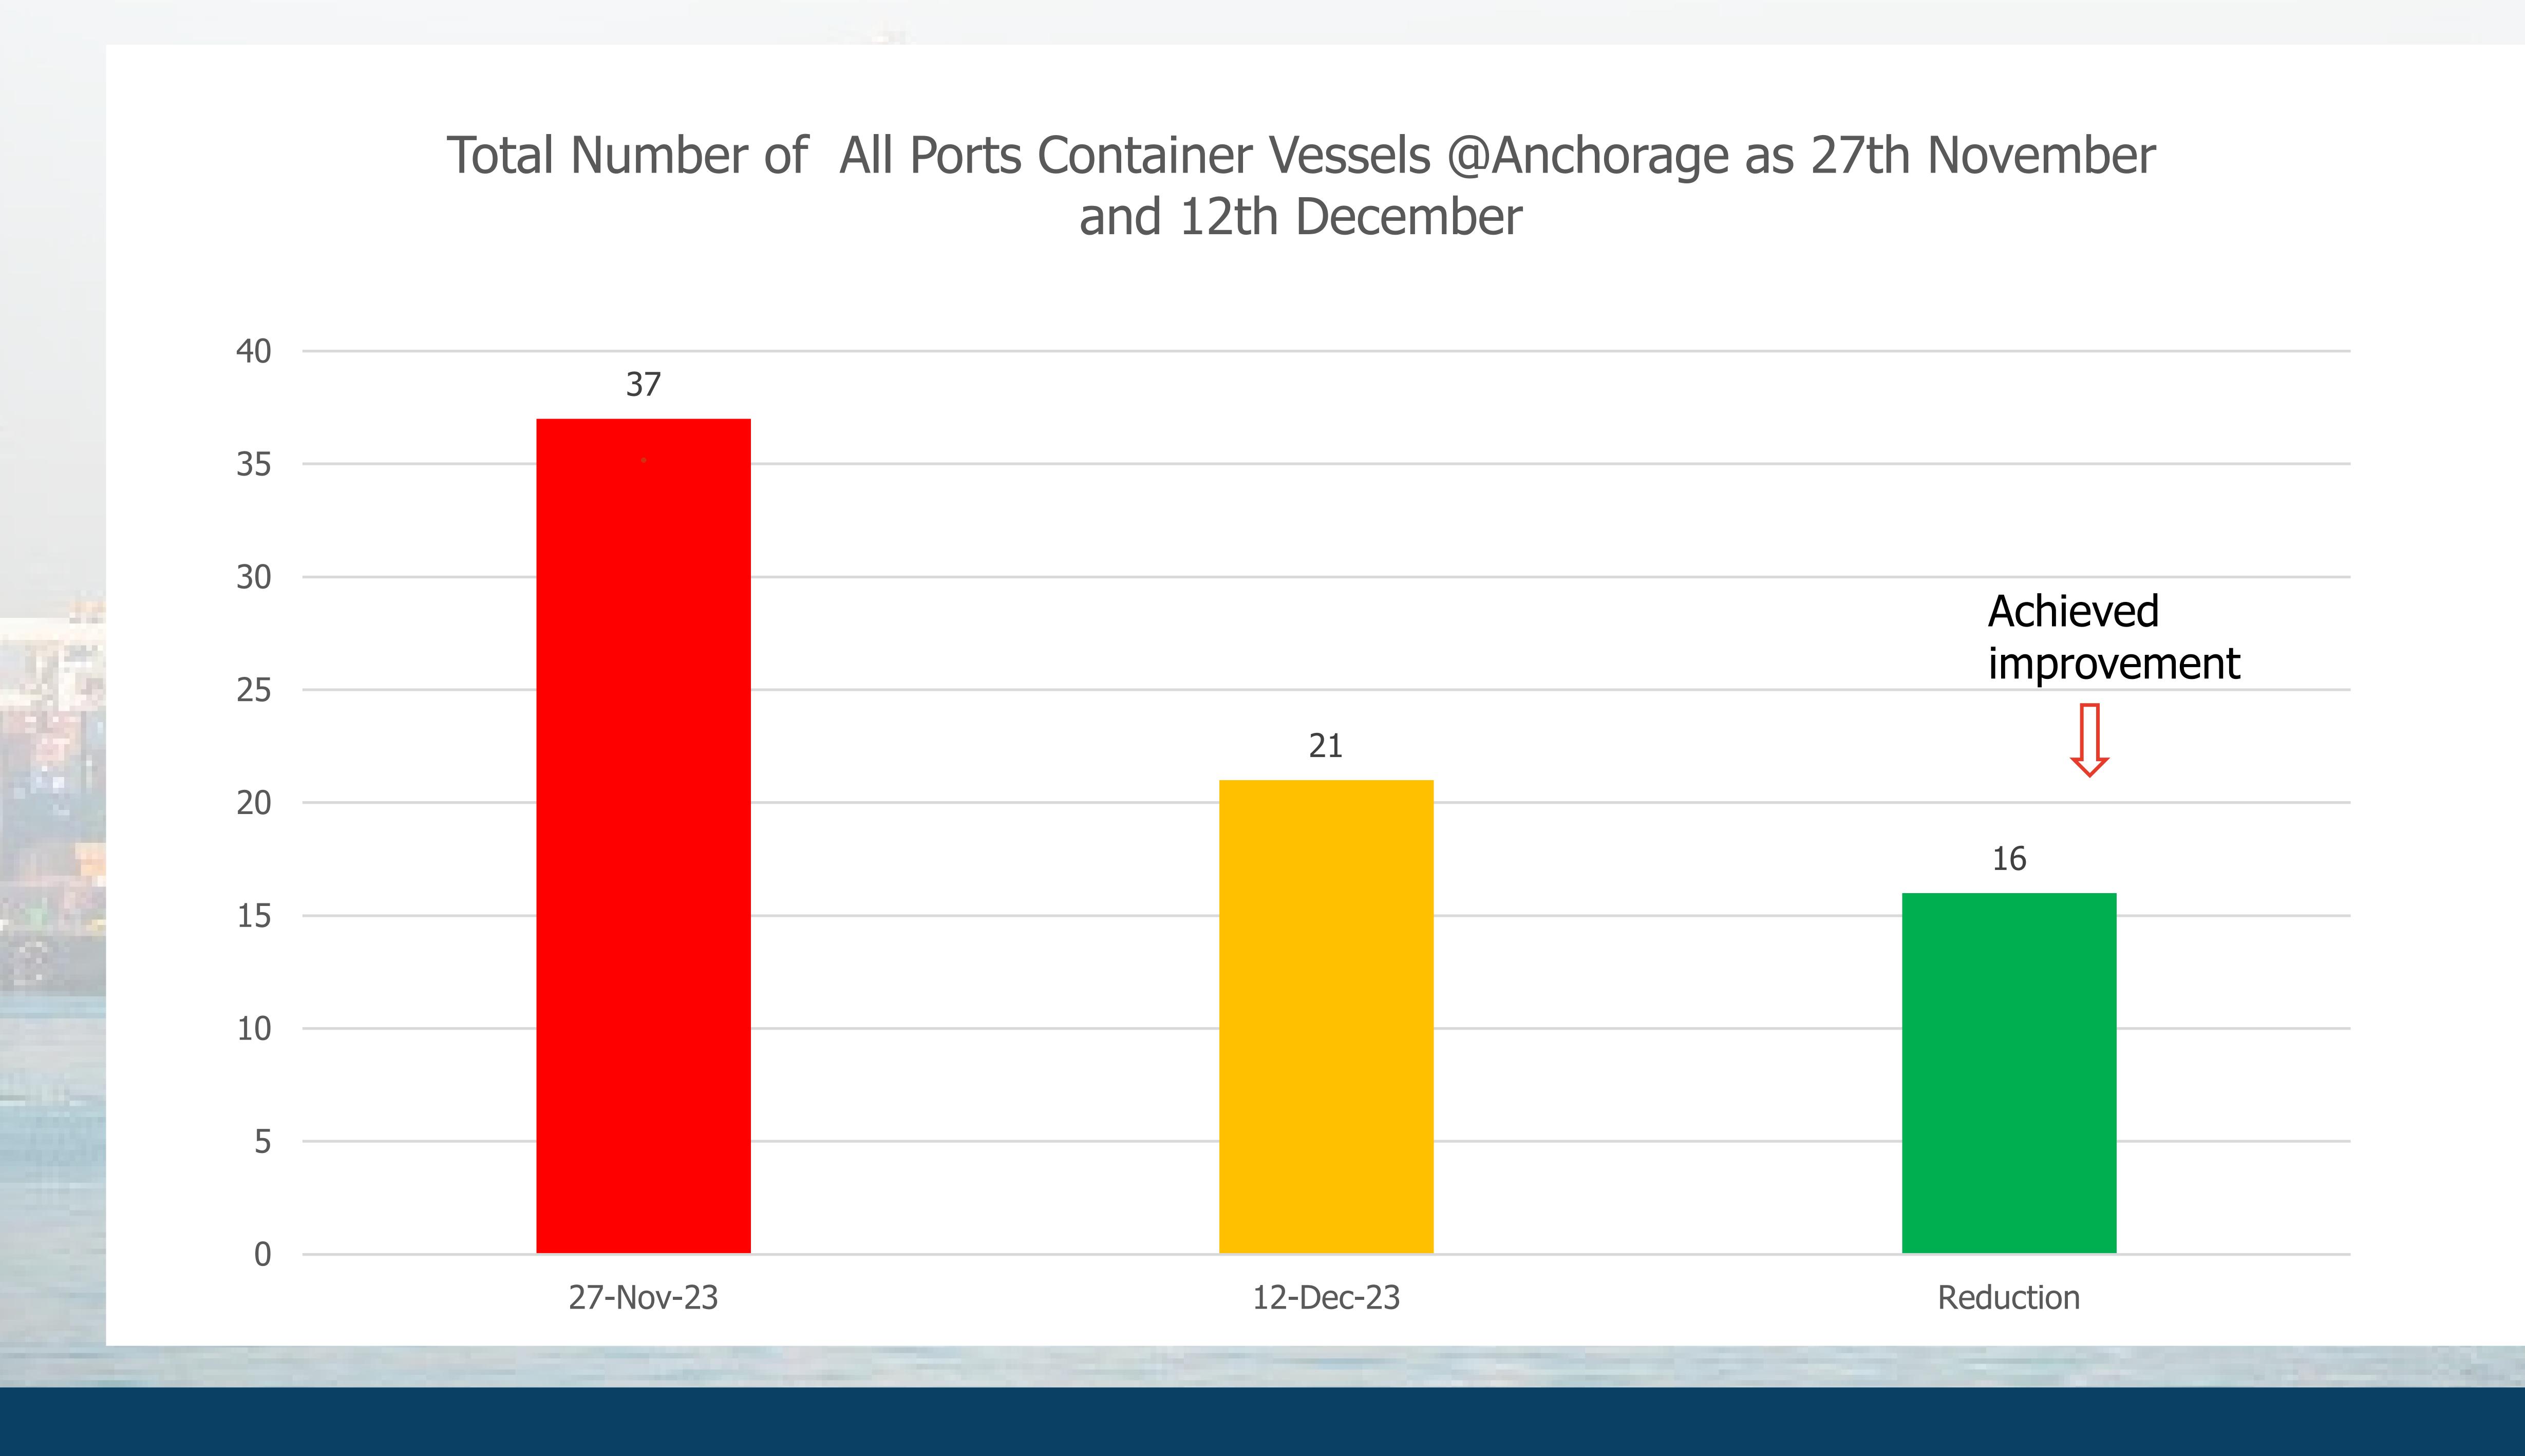

06H00 | 12 DECEMBER 2023

In efforts to keep stakeholders informed regarding the Container Recovery Plan, Transnet is providing daily status updates on the performance of port and terminal operations.

As at 12 December 2023, there are a total of 21 container vessels at anchorage. A total of 34 gangs have been deployed across the Durban, Nelson Mandela (NMB), and Cape Town ports.