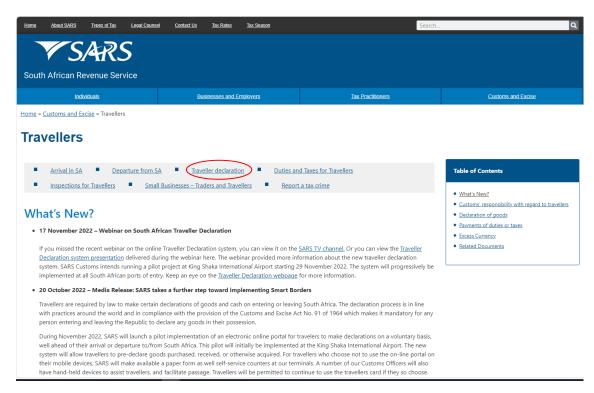

The traveller clicks the Traveller Declaration link. d)

e) The traveller clicks on the link provided for the electronic Traveller Declaration.

Keep the following handy when you fill in the declaration form: